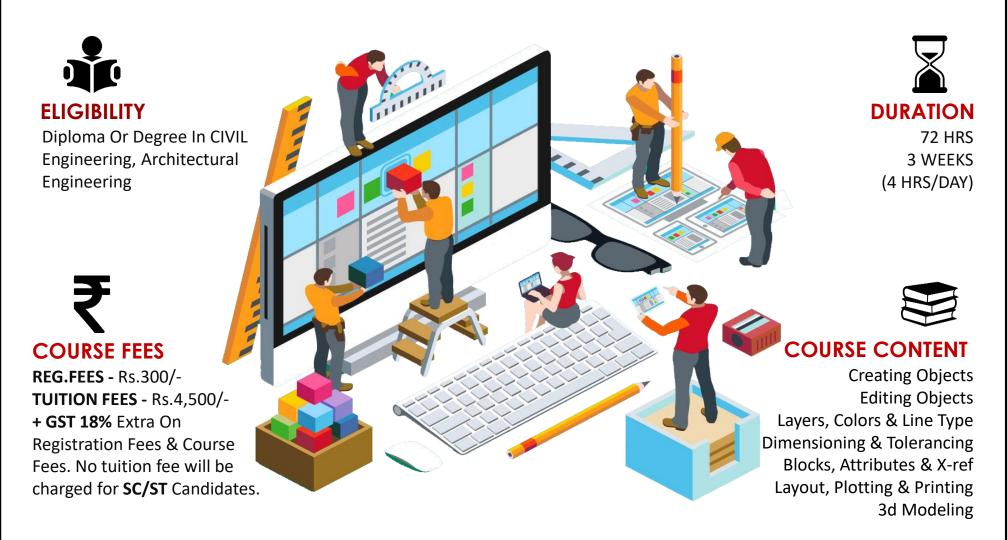

### **ADMISSION NOTICE FOR ONLINE COURSES**

ELIGIBILITY

or Equivalent. OR

Science or Equivalent.

Applications are invited in the prescribed form for admission in the following online courses at Acharpura Bhopal / City center Bhopal.

## E-Learning Certification Course On ONLINE COURSE : C/C++ PROGRAMMING

**COURSE CONTENT** 

COURSE FEES 500/- Only + GST 18% Extra On Course Fees.

Diploma Or Degree In Computer, IT, Electronics, Electrical, Engineering

#### MSME TECHNOLOGY CENTER BHOPAL

**ELIGIBILITY** 

**COURSE FEES** 

**REG.FEES -** Rs.300/-

+ GST 18% Extra On

TUITION FEES - Rs.4,500/-

**Registration Fees & Course** 

Fees. No tuition fee will be charged for **SC/ST** Candidates.

Diploma Or Degree In

Electrical, Instrumentation,

**Electronics**, Mechatronics

Engineering or Equivalent.

#### **COURSE CONTENT**

AutoCAD & Coordinate System, Array, Mirror, Copy, Move, Inserting Components, Wire & Ladders, Trim, Parent- Child Comp., Multiple Wire Bus & Edit Component, Component Alignment, Alignment, Attributes, Scoot.